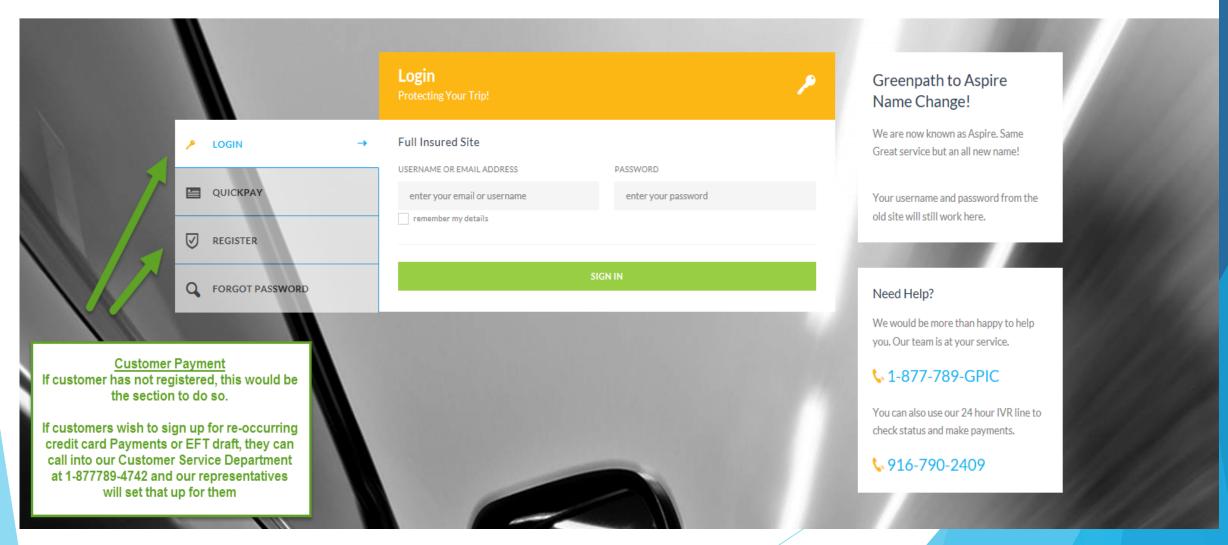

However, if they wish to make a payment on-line, all they would have to do is come to agicins.com click on "policy holders" on the home screen

### SERVICES

These services are available to all current policy holders

click on "Make a Payment"

MAKE A PAYMENT

Secure on-line payment option available through the Aspire Policy Center.

**POLICY INFORMATION** 

Get information regarding your policy through the Aspire Policy Center.

CLAIMS

Report a claim.

HOME LOGIN SIGNUP

HOME CLIENTS

How to access Policy One through our website