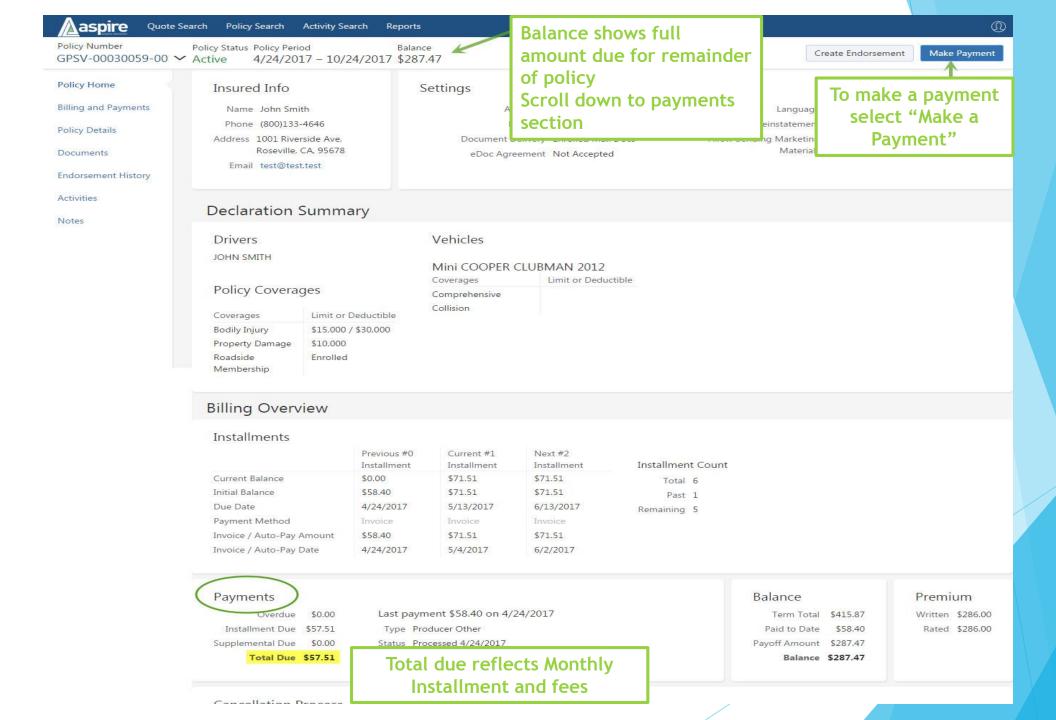

## Accessing our System

And now you can access all the quotes and policies you have written with us

If you have any questions regarding this system, a specific policy or underwriting questions, please contact Customer Service at 1877-789-4742