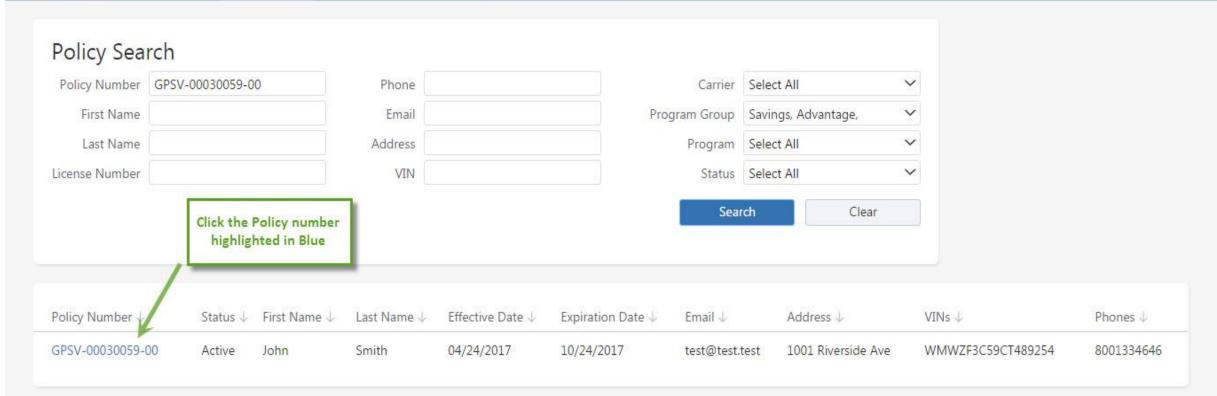

## Accessing our System

And now you can access all the quotes and policies you have written with us

If you have any questions regarding this system, a specific policy or underwriting questions, please contact Customer Service at 1877-789-4742