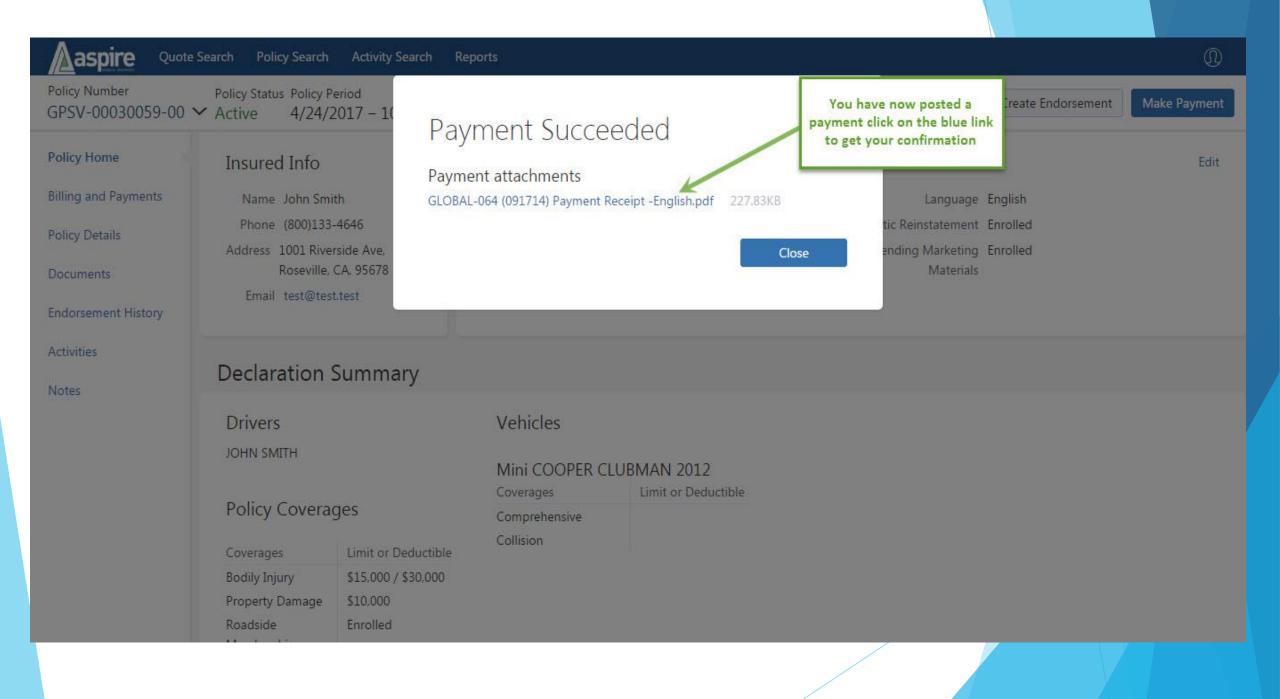

**HOW TO PROCESS A PAYMENT** 

How Customers Can Make Payments Online

Customers can always call our customer service line at 1-877-789-4742 and they can make a payment over the phone. There is a \$5 processing fee for using credit or debit cards (this is from the Credit Card companies and we can not control that), Checks by phone have no charge.