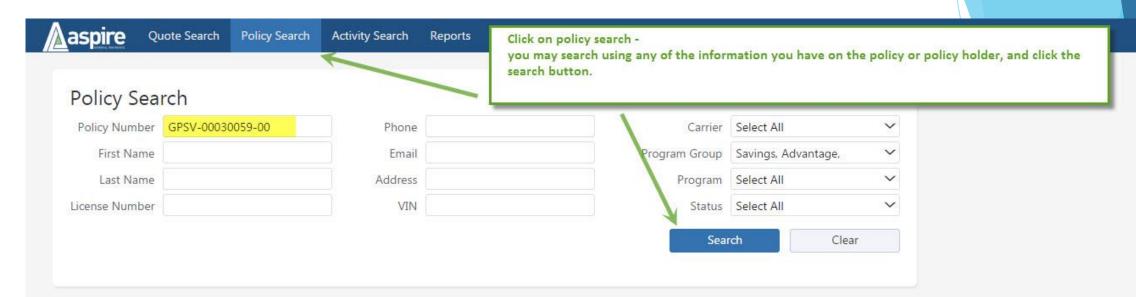

## Accessing our System

And now you can access all the quotes and policies you have written with us

If you have any questions regarding this system, a specific policy or underwriting questions, please contact Customer Service at 1877-789-4742