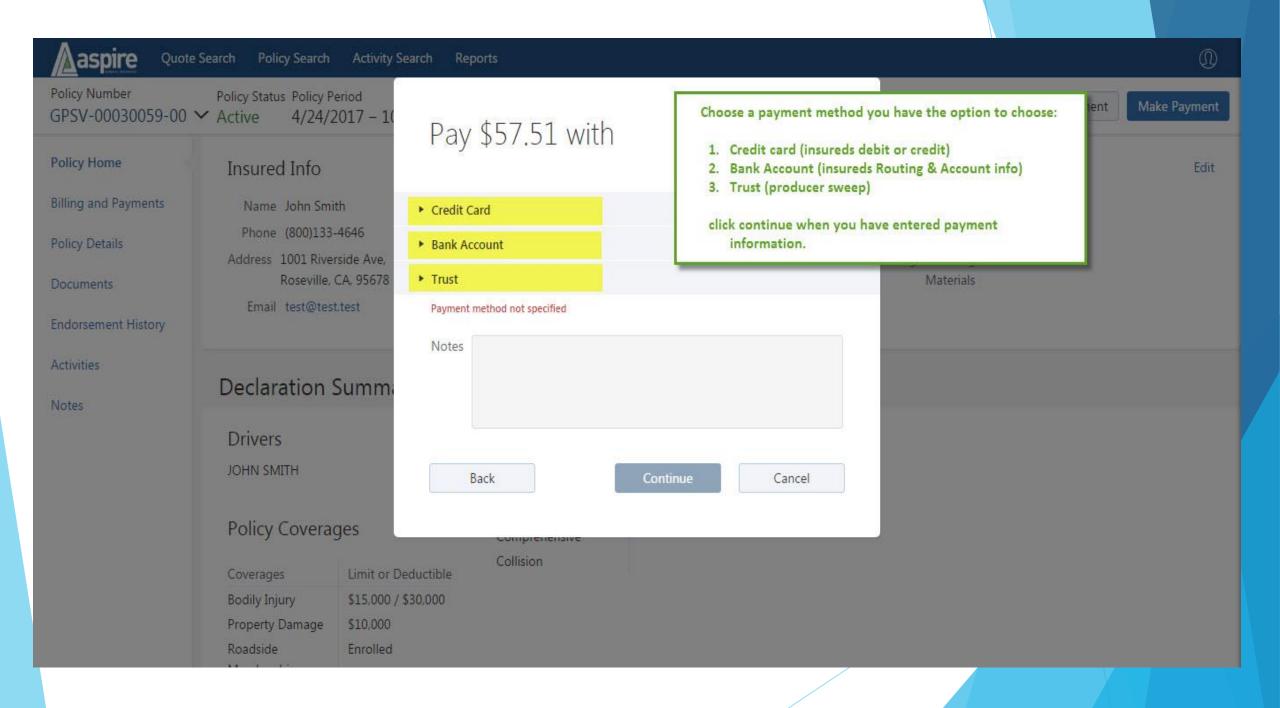

**HOW TO PROCESS A PAYMENT** 

How Customers Can Make Payments Online

Customers can always call our customer service line at 1-877-789-4742 and they can make a payment over the phone. There is a \$5 processing fee for using credit or debit cards (this is from the Credit Card companies and we can not control that), Checks by phone have no charge.