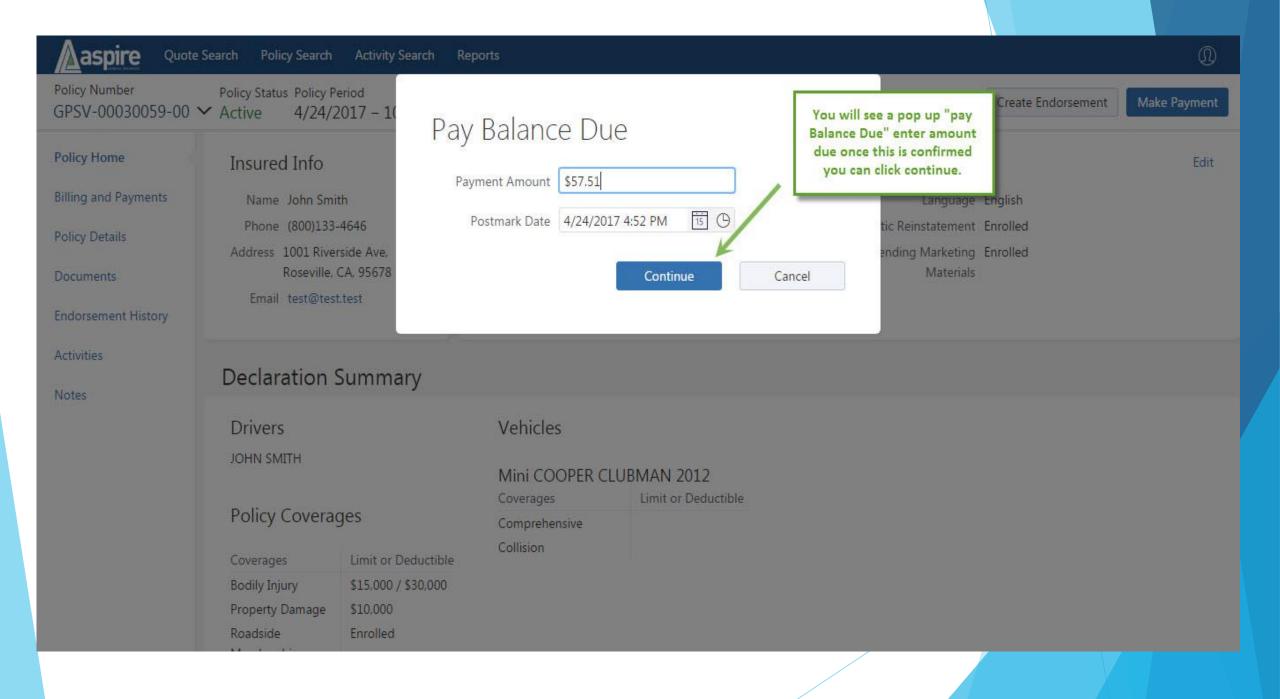

**HOW TO PROCESS A PAYMENT** 

How Customers Can Make Payments Online

Customers can always call our customer service line at 1-877-789-4742 and they can make a payment over the phone. There is a \$5 processing fee for using credit or debit cards (this is from the Credit Card companies and we can not control that), Checks by phone have no charge.