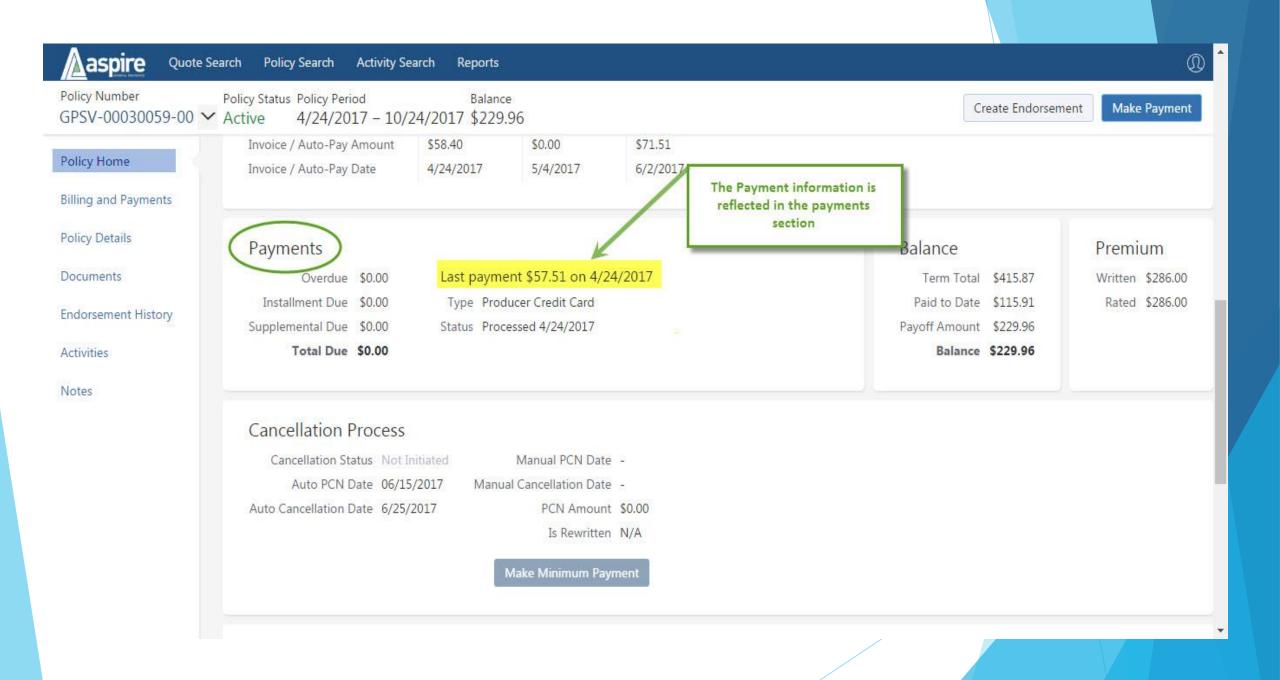

**HOW TO PROCESS A PAYMENT** 

How Customers Can Make Payments Online

Customers can always call our customer service line at 1-877-789-4742 and they can make a payment over the phone. There is a \$5 processing fee for using credit or debit cards (this is from the Credit Card companies and we can not control that), Checks by phone have no charge.