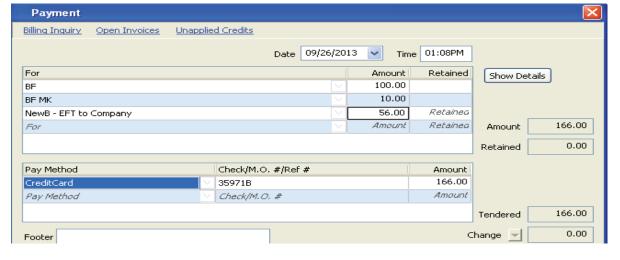

# **NB / DOCUSIGN**

| Payment                          |                                       |                  |                 |
|----------------------------------|---------------------------------------|------------------|-----------------|
| Billing Inquiry Open Invoices Un | applied Credits                       |                  |                 |
|                                  | Date 09/24/2013                       | Time 12:48PM     |                 |
| For                              |                                       | Amount Retained  |                 |
| BF Phone                         |                                       | 100.00           | Show Details    |
| BF Phone<br>BF MK                | · · · · · · · · · · · · · · · · · · · | 10.00            |                 |
| MVR Fee                          |                                       | 10.00            |                 |
| NewB - EFT to Company            |                                       | 85.00 Retained   | Amount 205.00   |
| For                              |                                       | Amount Retained  | Amodric         |
| 1-01                             |                                       | Ambunt Actumbu   | Retained 0.00   |
|                                  |                                       |                  |                 |
| Pay Method                       | Check/M.O. #/Ref #                    | Amount<br>205.00 |                 |
| Cash                             | Check/M.O. #                          |                  |                 |
| Pay Method                       |                                       | Amount           |                 |
|                                  |                                       |                  | Tendered 205.00 |
| Footer                           |                                       | c                | hange 🚽 0.00    |
|                                  |                                       |                  |                 |
| CSR CJO - Joanna Garcia          | ~                                     |                  |                 |
|                                  |                                       |                  |                 |
| Note                             |                                       |                  |                 |
| Agency: Canoga Park              | Office: Corp                          |                  |                 |
| Print Receipt 📄 Email Receipt    | : Upload Payment                      |                  |                 |
|                                  |                                       | 2nd Receipt      | OK Cancel       |